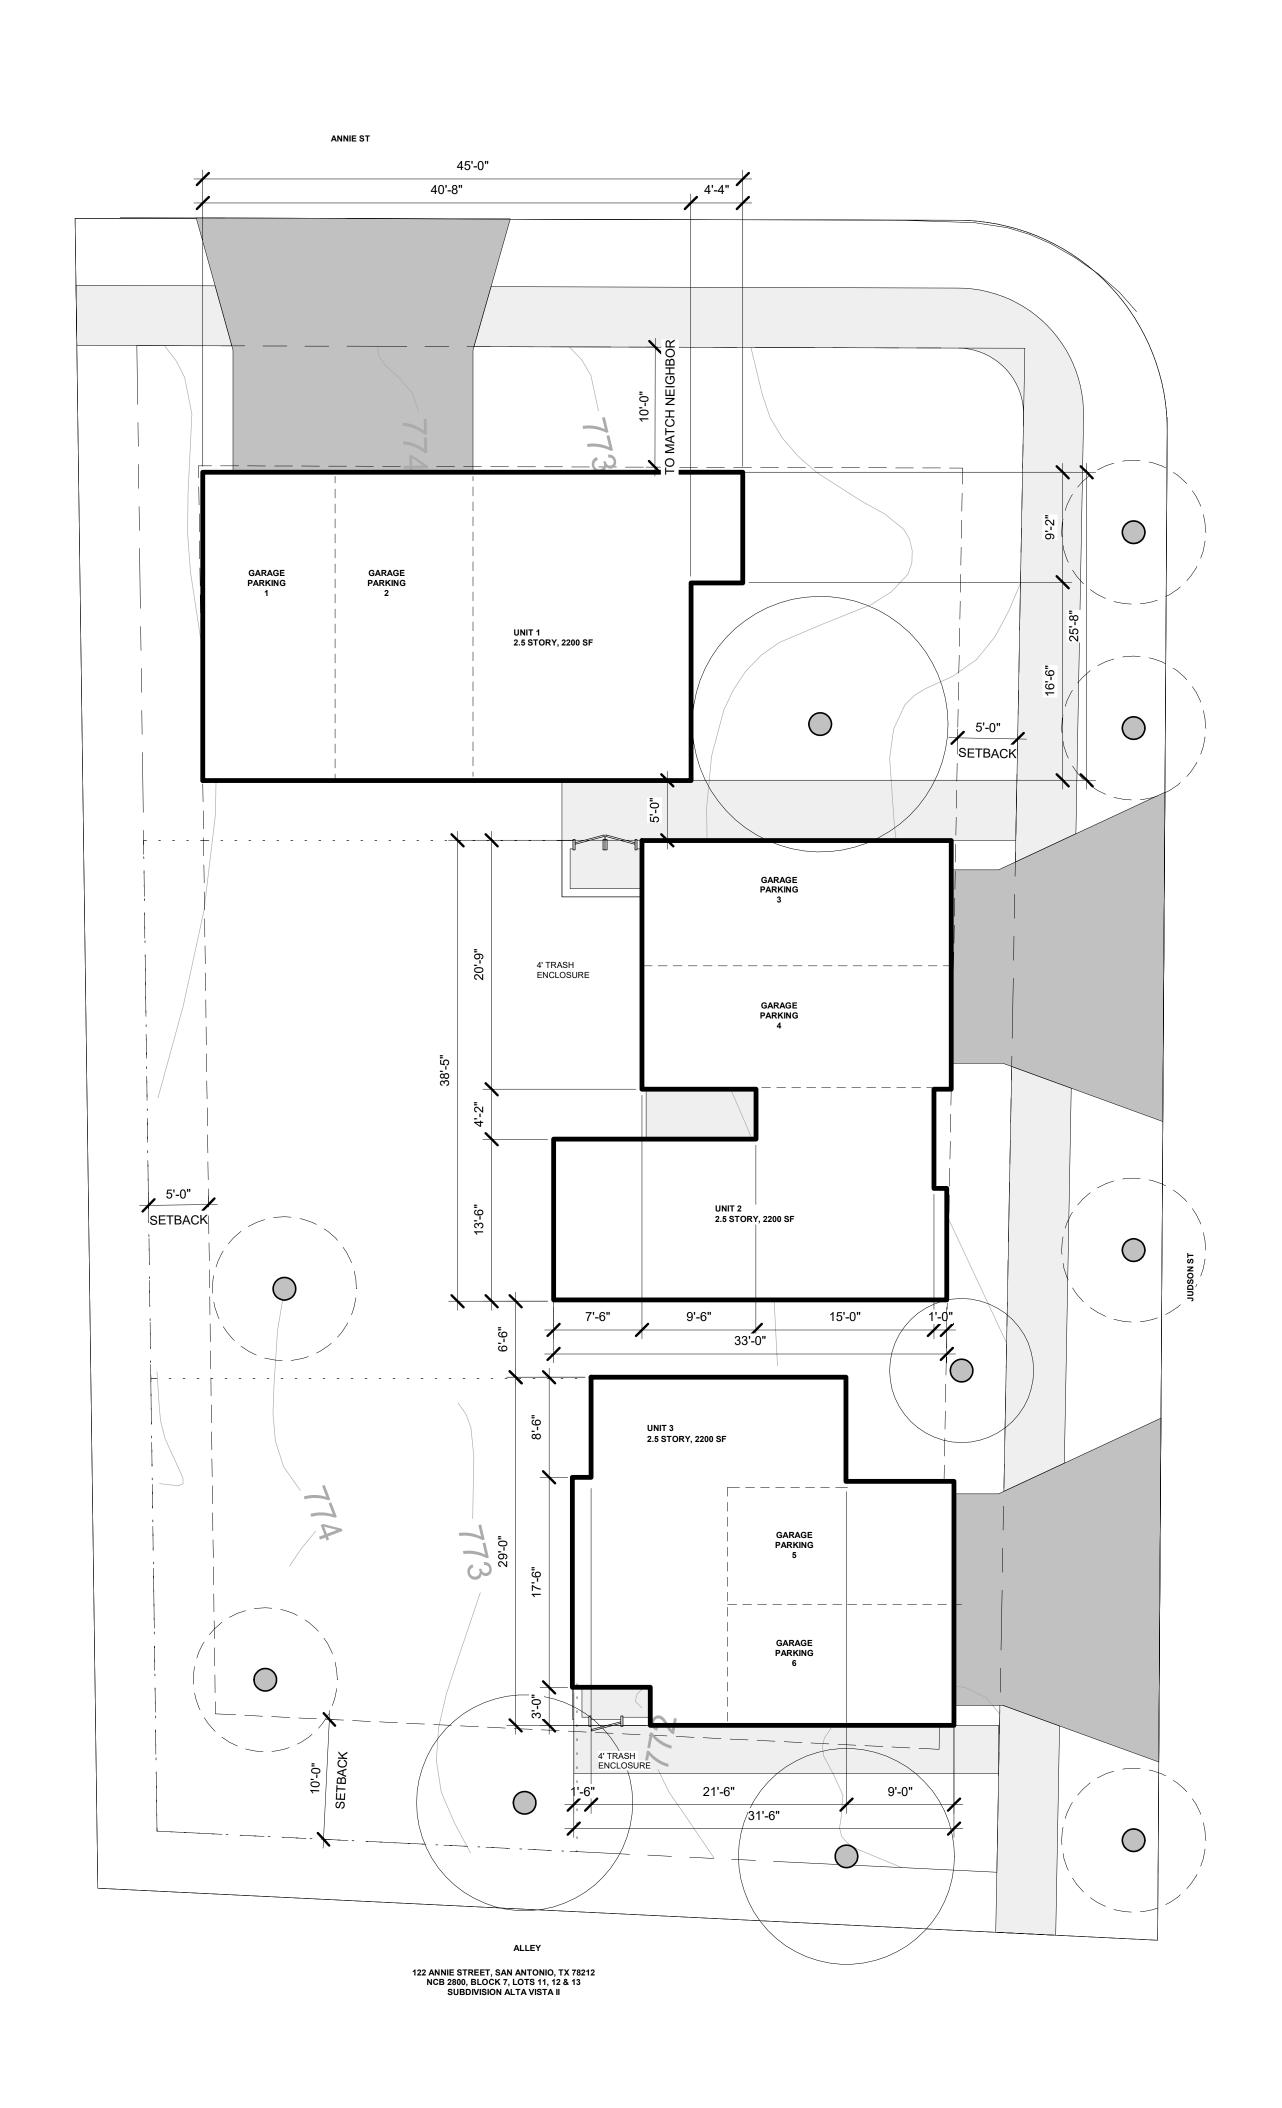

## Z-2023-10700032

Property Address: 122 Annie Street

Legal Description: Lot 11-13, Block 7, NCB 2800

From: "R-4 AHOD" Residential Single-Family Airport Hazard Overlay

**District** 

To: "IDZ-2 AHOD" Medium Intensity Infill Development Zone Airport Hazard Overlay District with uses permitted for 3 dwelling units

Structure Height: 2.5 stories/35'

## Notes:

- Open Space Acreage: None (0)

- Excepting building setbacks, the distances and dimensions provided in this IDZ plan may slightly increase or decrease pending final site design. 5' IDZ perimeter buffer maintained
- Fencing: Proposed Location of fencing as shown on this site plan. Height and materials of any fencing will be in accordance with the UDC.

FIRST FLOOR PLAN - OVERALL

**KEYNOTES** 

**LEGEND** 

CONCRETE DRIVEWAY

EXISTING TREE TO REMAIN

**METRICS** 

832-689-3244 Mobile

CAVAZOS

ARCHITECTURAL SITE

A1.01